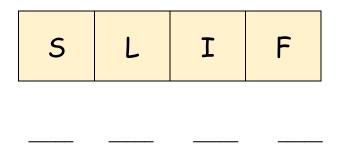

#### Complete the task.

Put the letters in alphabetical order. Use lower case letters.

Put the letters in alphabetical order. Use **upper case** letters.

2 marks