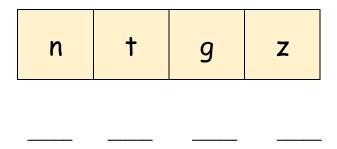

#### Complete the task.

Put the letters in alphabetical order. Use lower case letters.

Put the letters in alphabetical order. Use **upper case** letters.

2 marks