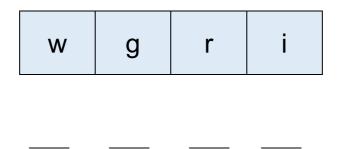

#### Complete the task.

Put the letters in alphabetical order. Use lower case letters.

Put the letters in alphabetical order. Use **upper case** letters.

2 marks