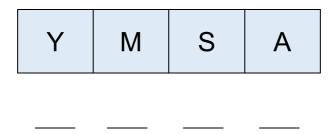

#### Complete the task.

Put the letters in alphabetical order. Use lower case letters.

Put the letters in alphabetical order. Use **upper case** letters.

2 marks