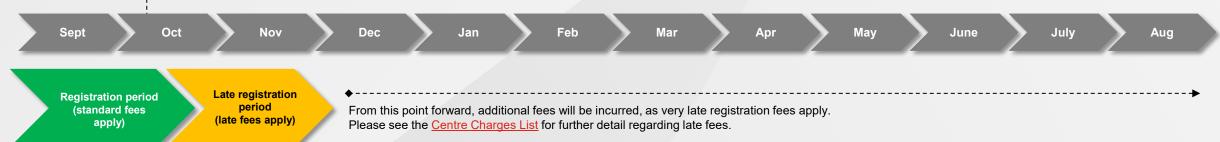

#### Approval deadline

All qualification approvals for Technical Qualifications must have been received prior to this deadline:

04 October 2024

Standard registration period:

02 September 2024 to 25 October 2024

Late registration period:

26 October 2024 to

29 November 2024

-----**> \**-----**>** 