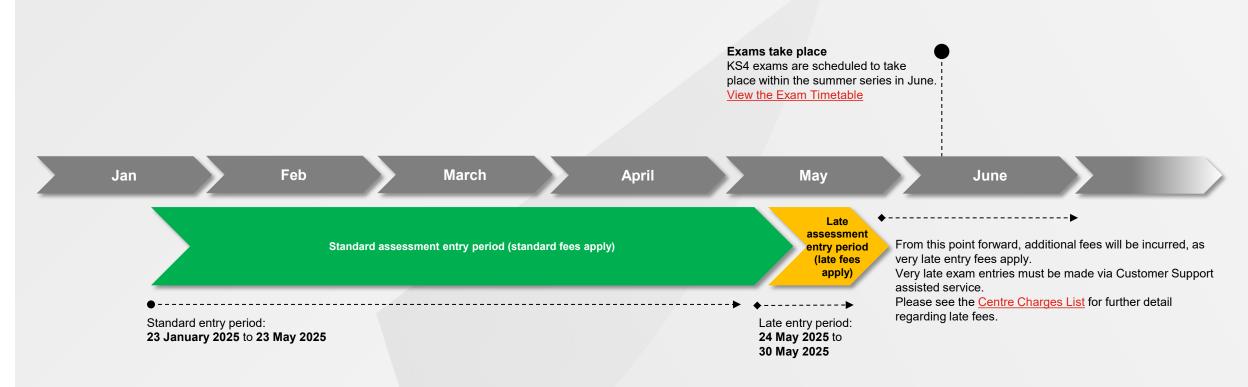

## **Assessment entry period**Synoptic, centre assessed, and employer involvement

At the start of each academic year, centres must enter learners onto the assessments which they intend to deliver within that academic year.

Late and very late assessment entry fees will be incurred for any entries made outside of the standard assessment entry period per academic session, as outlined below: