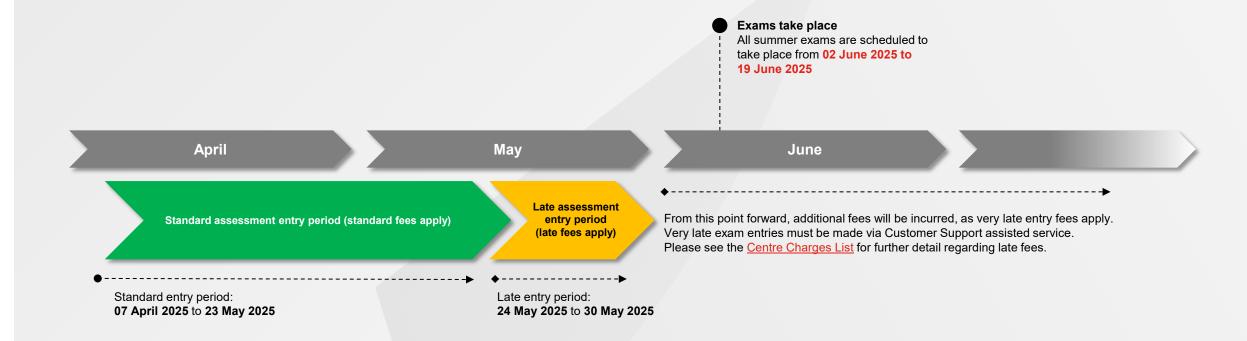

## **Key Stage 4 summer exam series 2025** Exam entry windows

**Note**: The above dates are applicable only for the three Key Stage 4 examinations scheduled within the summer series:

0170-505 Level 2 Land Based Studies – Theory exam

3038-505 Level 2 Hair and Beauty Studies - Theory exam

6720-505 Level 2 Constructing and Maintaining the Built Environment – Theory exam

# **Key Stage 5 summer exam series 2025** Exam entry windows