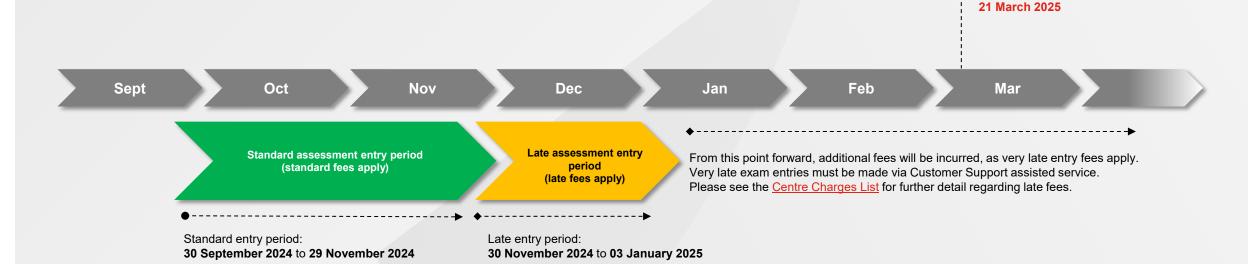

Late and very late assessment entry fees will be incurred for any entries made outside of the standard assessment entry period per academic session, as outlined below: