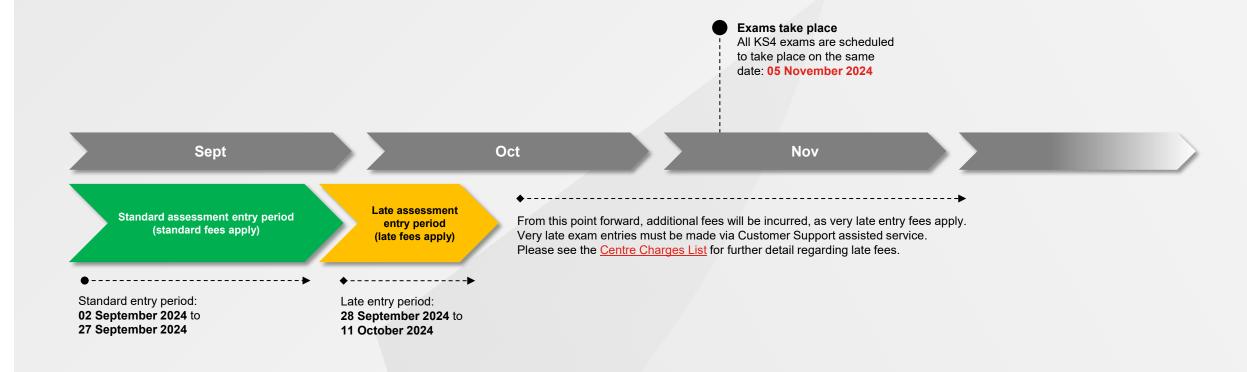

## **KS4 Autumn series 2024** Exam entry windows

**Note**: 3 exams take place for the new Key Stage 4 Technical Qualifications in the autumn series.

0170-505 Level 2 Land Based Studies - Theory exam

3038-505 Level 2 Hair and Beauty Studies – Theory exam

6720-505 Level 2 Constructing and Maintaining the Built Environment – Theory exam