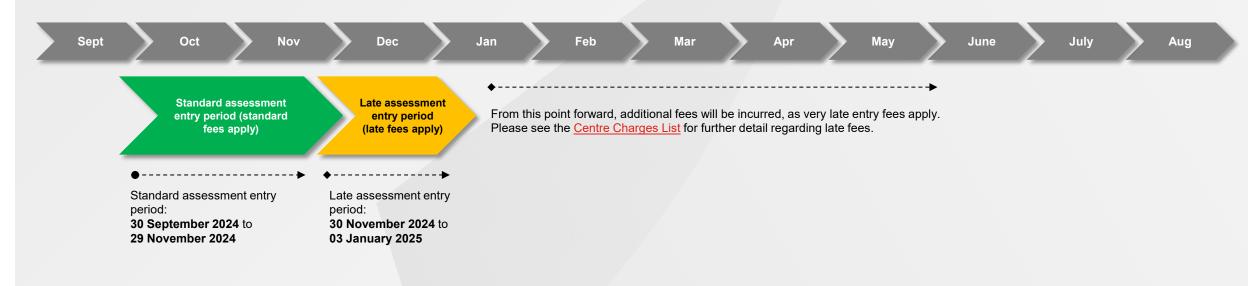

Late and very late assessment entry fees will be incurred for any entries made outside of the standard assessment entry period per academic session, as outlined below: